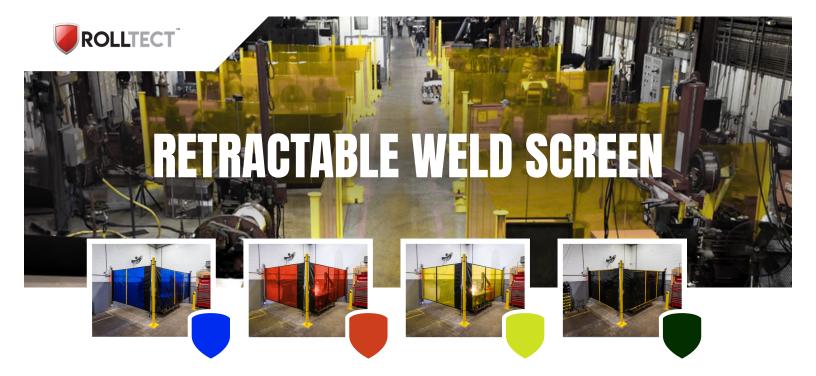

**FEATURES** 

Conserves floor space

## **KEY BENEFITS**

- MOUNTING VERSATILITY
- **QUICK & EASY STORAGE**
- READILY AVAILABLE
- UNLIMITED CONFIGURATIONS
- **EASY OPERATION**

Eliminates the effort of man-handling large sections of stationary guards.

Protects against welding sparks, heat, ultraviolet light and flying debris The retractable welding screen will extend up to 20 feet in length

The welding screen requires no overhead suspension which allows top access

The industrial welding screen attaches with a simple J-hook opposite the roller

The spring tension roller is always taunt and automatically retracts. When not in use the industrial retractable shade stores rolled up

## **FLEXIBILITY**

The Retractable Weld Screen provides you with flexibility on your factory floor. The enclosures ability to retract allows you to move large materials through workspace without any issues.