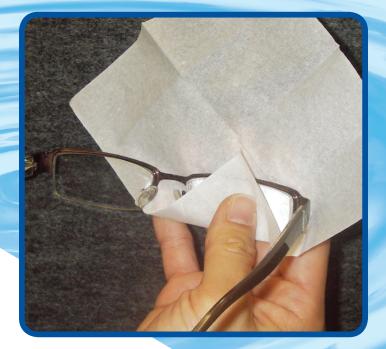

Swift Wipes are alcohol based pre-moistened paper wipes that are specifically formulated to provide steak-free finishes on most hard non-porous surfaces.

The Swift Wipes are only slightly wet, thus ensuring crystal clear lintfree finishes each time.